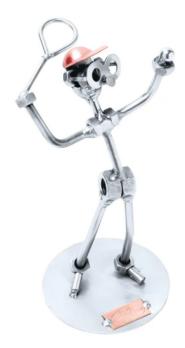

## 032 - Figure "Tennis Serve"

**27**,39 EUR

Item no.: 316064 shipping weight: 0.30 kg Manufacturer: Hinz & Kunst

## Product Description

Figure "Tennis Serve"

This metal figure is the ideal gift for tennis players and all fans of the sport.

The decorative metal sculptures by Hinz & Kunst are elaborately handcrafted with a passion for detail. Every figure is unique. The sculptures are made from steel and copper, which is bent, cut, welded and brushed to create the desired effect. This extraordinary technique gives their figurines that distinct look.