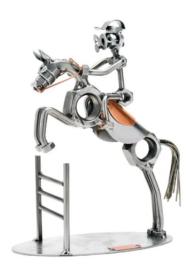

## 381 - Figure "Show Jumper"

## Product Description

Figure "Show Jumper"

This metal figure is the ideal gift for everyone, who likes horse riding and loves horses.

The decorative metal sculptures by Hinz & Kunst are elaborately handcrafted with a passion for detail. Every figure is unique. The sculptures are made from steel and copper, which is bent, cut, welded and brushed to create the desired effect. This extraordinary technique gives their figurines that distinct look.

Measurements: 18 x 10 x 23 cmWeight: 0.97 kg

Specifications

Scan this QR code to view the product

All details, up-to-date prices and availability