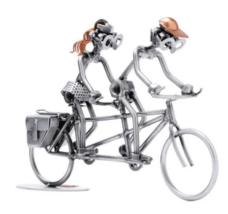

## 291 - Figure "Tandem"

## Product Description

Figure "Tandem"

This metal sculpture is a special gift for athletic couples and bicycle enthusiasts.

The decorative metal sculptures by Hinz & Kunst are elaborately handcrafted with a passion for detail. Every figurine is unique. The sculptures are made from steel and copper, which is bent, cut, welded and brushed to create the desired effect. This extraordinary technique gives their figurines that distinct look.