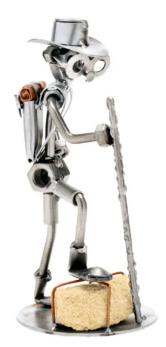

## 080 - Figure "Hiker"

## Product Description

This metal figure is the ideal gift for those, who like hiking or enjoy going for a walk.

The decorative metal sculptures by Hinz & Kunst are elaborately handcrafted with a passion for detail. Every figure is unique. The sculptures are made from steel and copper, which is bent, cut, welded and brushed to create the desired effect. This extraordinary technique gives their figurines that distinct look.