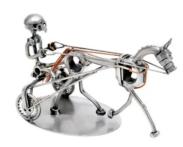

## 385 - Figure "Sulky"

## Product Description

This metal figure is the ideal gift for fans of equestrian sports.

The decorative metal sculptures by Hinz & Kunst are elaborately handcrafted with a passion for detail. Every figure is unique. The sculptures are made from steel and copper, which is bent, cut, welded and brushed to create the desired effect. This extraordinary technique gives their figurines that distinct look.