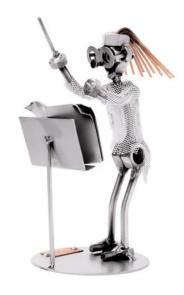

## 133 - Figure "Conductor"

Item no.: 316146 shipping weight: 0.40 kg Manufacturer: Hinz & Kunst

## Product Description

Figure "Conductor"This metal figure is the ideal gift for conductors and music enthusiasts.

The decorative metal sculptures by Hinz & Kunst are elaborately handcrafted with a passion for detail. Every figure is unique. The sculptures are made from steel and copper, which is bent, cut, welded and brushed to create the desired effect. This extraordinary technique gives their figurines that distinct look.

- Measurements: 7 x 7 x 18 cmWeight: 0.34 kg