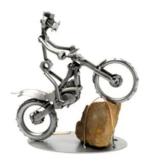

Item no.: 316184 116 - Motorcycle "Trial"

Item no.: 316184 shipping weight: 0.70 kg Manufacturer: Hinz & Kunst

## Motorcycle "Trial"

This metal figure is the ideal gift for everyone, who want to gift something special and unique.

The decorative metal sculptures by Hinz & Kunst are elaborately handcrafted with a passion for detail. Every figurine is unique. The sculptures are made from steel and copper, which is bent, cut, welded and brushed to create the desired effect. This extraordinary technique gives their figurines that distinct look.

Measurements: 23 x 13 x 21 cm
Weight: 0.67 kg

Specifications

Scan this QR code to view the product All details, up-to-date prices and availability