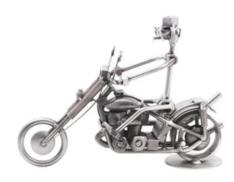

## 334 - Motorcycle "Harley"

## Product Description

Motorcycle "Harley"

This metal figure is a special gift for motorcycle enthusiasts and bikers.

The decorative metal sculptures by Hinz & Kunst are elaborately handcrafted with a passion for detail. Every figure is unique. The sculptures are made from steel and copper, which is bent, cut, welded and brushed to create the desired effect. This extraordinary technique gives their figurines that distinct look.