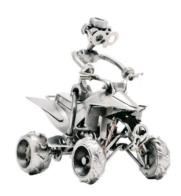

## 446 - Motorcycle "Quad"

## Product Description

Motorcycle "Quad"

This metal figure is the ideal gift for everyone, who want to gift something special and unique.

The decorative metal sculptures by Hinz & Kunst are elaborately handcrafted with a passion for detail. Every figurine is unique. The sculptures are made from steel and copper, which is bent, cut, welded and brushed to create the desired effect. This extraordinary technique gives their figurines that distinct look.