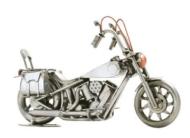

## 2015 - Motorcycle with Saddlebag

## Product Description

Motorcycle with Saddlebag

This metal figure is a special gift for motorcycle enthusiasts and bikers.

The decorative metal sculptures by Hinz & Kunst are elaborately handcrafted with a passion for detail. Every figure is unique. The sculptures are made from steel and copper, which is bent, cut, welded and brushed to create the desired effect. This extraordinary technique gives their figurines that distinct look.