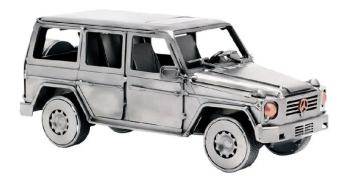

## 436 - Model Car "German Off-Road Vehicle"

139,<sup>65</sup> EUR

Item no.: 316208 shipping weight: 2.00 kg Manufacturer: Hinz & Kunst

## Product Description

Hinz & Kunst - Model Car "German Off-Road Vehicle"

This model car is a special gift for car enthusiasts.

The decorative metal sculptures by Hinz & Kunst are elaborately handcrafted with a passion for detail. Every figure is unique. The sculptures are made from steel and copper, which is bent, cut, welded and brushed to create the desired effect. This extraordinary technique gives their figurines that distinct look.