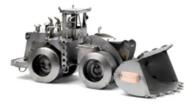

Item no.: 316221 460 - Model Car "Bulldozer"

## Product Description

Model Car "Bulldozer"

This model car is an ideal gift for collectors. The decorative metal sculptures by Hinz & Kunst are elaborately handcrafted with a passion for detail. Every figure is unique. The sculptures are made from steel and copper, which is bent, cut, welded and brushed to create the desired effect. This extraordinary technique gives their figurines that distinct look.