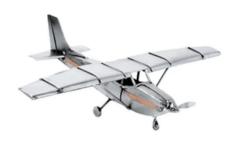

## 619 - Model Plane "Cessna"

62,<sup>23 EUR</sup>

Item no.: 316239 shipping weight: 2.90 kg Manufacturer: Hinz & Kunst

## Product Description

Model Plane "Cessna"The model plane "Cessna" is a special gift for aviation enthusiasts and model collectors.

The decorative metal sculptures by Hinz & Kunst are elaborately handcrafted with a passion for detail. Every figure is unique. The sculptures are made from steel and copper, which is bent, cut, welded and brushed to create the desired effect. This extraordinary technique gives their figurines that distinct look.