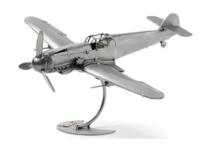

## 476 - Model Aircraft "Me 109"

## Product Description

Model Aircraft "Me 109"

This metal figure is the ideal gift for everyone, who wants to gift something special and unique.

The decorative metal sculptures by Hinz & Kunst are elaborately handcrafted with a passion for detail. Every figurine is unique. The sculptures are made from steel and copper, which is bent, cut, welded and brushed to create the desired effect. This extraordinary technique gives their figurines that distinct look.