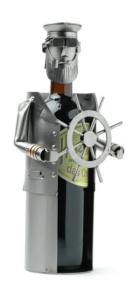

## 6058 - Wine Holder "Captain"

## Product Description

Wine Holder "Captain"

This wine holder is a real gem for captains, boat owners and wine connoisseurs. This beautiful wine holder in the form of a captain is an asset to your home, but is also well suited

The decorative metal sculptures by Hinz & Kunst are elaborately handcrafted with a passion for detail. Every figure is unique. The sculptures are made from steel and copper, which is bent, cut, welded and brushed to create the desired effect. This extraordinary technique gives their figurines that distinct look.