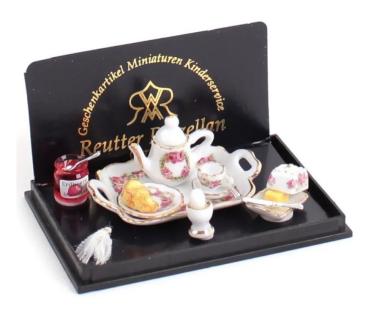

## Product Description

Breakfast Tray, miniature

The breakfast tray conveys the feeling of a good start to the day. A complete table set in white, pink and gold, including an egg, butter, jam, croissant and napkin. Scale 1:12. Reutter is constantly working on rounding off and completing their collection of miniatures. They succeed in inspiring collectors all over the world again and again.