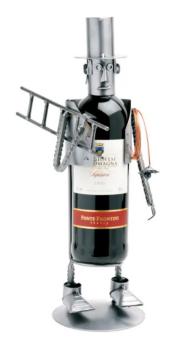

## 7932 - Wine Holder "Chimney Sweep"

## Product Description

Wine Holder "Chimney Sweep"This wine holder is a real gem for chimney sweeps and wine connoisseurs. This beautiful wine holder in the form of a chimney sweep is an asset to your home, but is also well suited as a gift.

The decorative metal sculptures by Hinz & Kunst are elaborately handcrafted with a passion for detail. Every figure is unique. The sculptures are made from steel and copper, which

is bent, cut, welded and brushed to create the desired effect. This extraordinary technique gives their figurines that distinct look.

Measurements: 14 x 23 x 30 cmWeight: 1.20 kg

Specifications

Scan this QR code to view the product All details, up-to-date

prices and availability