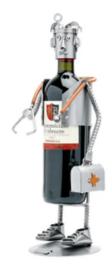

Item no.: 316446 7902 - Wine Holder "Doctor"

Item no.: 316446 shipping weight: 0.90 kg Manufacturer: Hinz & Kunst

## Product Description

Wine Holder "Doctor" This wine holder is a real gem for doctors and wine connoisseurs. This beautiful wine holder in the form of a general physician is an asset to your home, but is also well suited as a gift.

The decorative metal sculptures by Hinz & Kunst are elaborately handcrafted with a passion for detail. Every figure is unique. The sculptures are made from steel and copper, which is bent, cut, welded and brushed to create the desired effect. This extraordinary technique gives their figurines that distinct look.