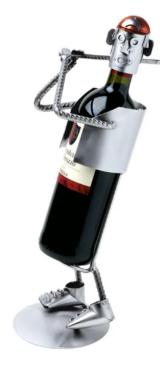

Item no.: 316455 7900 - Wine Holder "Golfer"

Item no.: 316455 shipping weight: 1.00 kg Manufacturer: Hinz & Kunst

## Product Description

Wine Holder "Golfer"This wine holder is a real gem for golf enthusiasts and wine connoisseurs. This beautiful wine holder in the form of golf player is an asset to your home, but is also well suited as a gift.

The decorative metal sculptures by Hinz & Kunst are elaborately handcrafted with a passion for detail. Every figure is unique. The sculptures are made from steel and copper, which is bent, cut, welded and brushed to create the desired effect. This extraordinary technique gives their figurines that distinct look.

Measurements: 13 x 15 x 16 cm
Weight: 1.00 kg

Specifications

Scan this QR code to view the product All details, up-to-date prices and availability