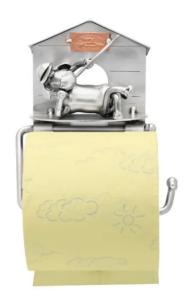

## 914WC - Toilet Paper Holder "Sheep"

## Product Description

Toilet Paper Holder "Sheep"The toilet paper holder from the series "art of living" is a special eye-catcher for your bathroom. This toilet paper holder with a cool sheep is not only an ideal gift for every animal lover, but for everyone who wants to decorate their home with unique accessories.

The decorative metal sculptures by Hinz & Kunst are elaborately handcrafted with a passion for detail. Every figure is unique. The sculptures are made from steel and copper, which is bent, cut, welded and brushed to create the desired effect. This extraordinary technique gives their figurines that distinct look.

- Measurements: 13 x 4 x 16 cmWeight: 0.62 kg