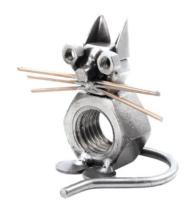

## 508 - Figure "Cat"

## Product Description

This metal figure is the ideal gift for everyone, who want to gift something special and unique.

The decorative metal sculptures by Hinz & Kunst are elaborately handcrafted with a passion for detail. Every figurine is unique. The sculptures are made from steel and copper, which is bent, cut, welded and brushed to create the desired effect. This extraordinary technique gives their figurines that distinct look.

- Measurements: 6 x 4 x 6 cmWeight: 0.09 kg