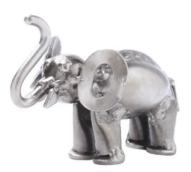

## Item no.: 316497 507 - Figure "Little Elephant, New"

Item no.: 316497 shipping weight: 0.20 kg Manufacturer: Hinz & Kunst

## Figure "Little Elephant, New"

This metal figure is the ideal gift for everyone, who want to gift something special and unique.

The decorative metal sculptures by Hinz & Kunst are elaborately handcrafted with a passion for detail. Every figurine is unique. The sculptures are made from steel and copper, which is bent, cut, welded and brushed to create the desired effect. This extraordinary technique gives their figurines that distinct look.

Measurements: 10 x 5 x 6 cm
Weight: 0.13 kg

Specifications

Scan this QR code to view the product All details, up-to-date prices and availability