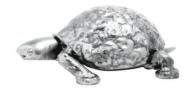

## 512 - Figure "Big Turtle"

## Product Description

Figure "Big Turtle"This metal figure is the ideal gift for everyone who loves turtles.

The decorative metal sculptures by Hinz & Kunst are elaborately handcrafted with a passion for detail. Every figure is unique. The sculptures are made from steel and copper, which is bent, cut, welded and brushed to create the desired effect. This extraordinary technique gives their figurines that distinct look.