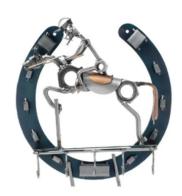

## 336 - Key Holder "Equestrian"

## Product Description

Key Holder "Equestrian" This key holder with an equestrian and a horseshoe from the series "art of living" is a special eye-catcher for your home. It is not only an ideal gift for equestrian sports fans but for everyone who wants to decorate their home with unique accessories.

The decorative metal sculptures by Hinz & Kunst are elaborately handcrafted with a passion for detail. Every figure is unique. The sculptures are made from steel and copper, which is bent, cut, welded and brushed to create the desired effect. This extraordinary technique gives their figurines that distinct look.

- Measurements: 26 x 5 x 28 cmWeight: 1.20 kg