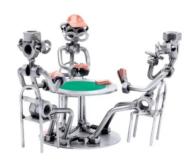

## 602 - Figure "Poker"

47,<sup>40</sup> EUR

Item no.: 316524 shipping weight: 1.20 kg Manufacturer: Hinz & Kunst

## Product Description

This metal figure is the ideal gift for everyone, who likes to play poker.

The decorative metal sculptures by Hinz & Kunst are elaborately handcrafted with a passion for detail. Every figurine is unique. The sculptures are made from steel and copper, which is bent, cut, welded and brushed to create the desired effect. This extraordinary technique gives their figurines that distinct look.

Measurements: 18 x 18 x 17 cmWeight: 1.20 kg

Specifications

Scan this QR code to view the product

All details, up-to-date prices and availability