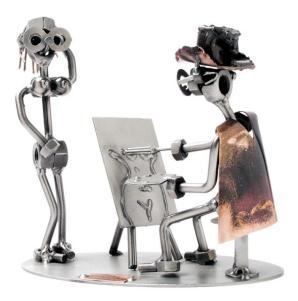

## 061 - Figure "The Artist"

## Product Description

Figure "The Artist"This metal figure is the ideal gift for everyone, who like to decorate their home with unique decorative items. The decorative metal sculptures by Hinz & Kunst are elaborately handcrafted with a passion for detail. Every figure is unique. The sculptures are made from steel and copper, which is bent, cut, welded and brushed to create the desired effect. This extraordinary technique gives their figurines that distinct look.