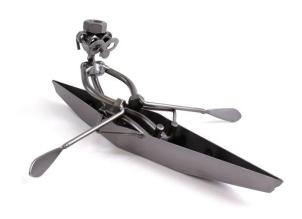

## 121 - Figure "Rower"

## Product Description

This metal figure is the ideal gift for everyone, who is interested in watersports.

The decorative metal sculptures by Hinz & Kunst are elaborately handcrafted with a passion for detail. Every figurine is unique. The sculptures are made from steel and copper, which is bent, cut, welded and brushed to create the desired effect. This extraordinary technique gives their figurines that distinct look.