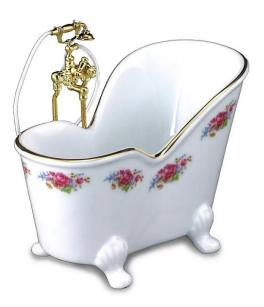

## Sitting Bathtub "Dresden Rose", miniature

This sitting bathtub "Dresden Rose", scale 1:12, enriches every dollhouse. The basic color is white, decorated with fine gold border and rose pattern. For over 60 years, Reutter have been producing their large porcelain collection themselves. Their porcelain miniatures are the only ones in Germany. And they are famous for their attention to detail. During production, each porcelain item passes through the hands of up to 17 skilled craftsmen: after casting, they are glazed, painted and, all in all, fired three times to give them their characteristic Reutter look. It is this tradition of craftsmanship which won Reutter friends all over the world. Reutter is constantly working on rounding off and completing their collection of miniatures. They always succeed in inspiring collectors from all over the world