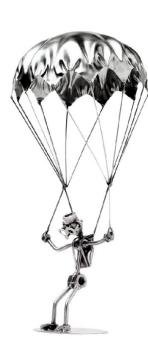

Item no.: 317377 045 - Figure "Skydiver"

Item no.: 317377 shipping weight: 0.50 kg Manufacturer: Hinz & Kunst

## Product Description

Figure "Skydiver"

This metal figure is a special gift for skydivers and adventurers.

The decorative metal soulptures by Hinz & Kunst are elaborately handcrafted with a passion for detail. Every figure is unique. The sculptures are made from steel and copper, which is bent, cut, welded and brushed to create the desired effect. This extraordinary technique gives their figurines that distinct look.