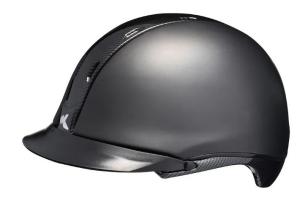

## 21305600514 - KED - Tara Black Matt Carbon M

105,<sup>55</sup> EUR

Item no.: 320238 shipping weight: 0.70 kg Manufacturer: KED Helmsysteme

## Product Description

KED Helmsysteme - Tara Black Matt Carbon M

Riding helmet with maxSHELL technology, QUICKSAFE size adjustment system, QUICKSTOPP strap lock and adjustment, plastic visor, 180° reflector, adjustable buckle clip with chin pad and integrated ventilation system.

- Size: M (52-58 cm)Color: Black Matt Carbon

**Specifications** 

Scan this QR code to view the product

All details, up-to-date prices and availability