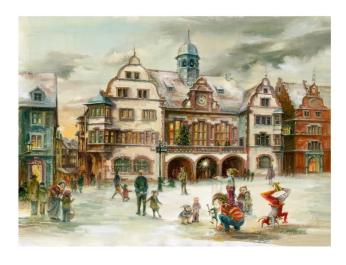

## Product Description

Advent calendar "Freiburg"

The advent calendar "Freiburg" shows the Old and New Town Hall. The history of Freiburg began in the 12th century. Freiburg is located in Breisgau, embedded in the enchanting landscape of the Black Forest. Thousands of tourists come to the beautiful town every year and visit the numerous sights such as the Münster. Freiburg is a historic town full of young people studying at the university and colleges.

When you open this advent calendar, you will immediately notice that you are holding an advent calendar from the Black Forest in your hands. Let yourself be surprised by the Christmas pictures and the typical Black Forest pictures when opening the windows. These fit in so well into the architecture in their form, that the oil painting is preserved in its beauty, even if all windows are opened.