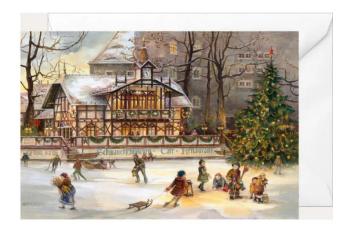

## Product Description

Christmas folding card "Schwanenschlösschen"

The Christmas folding card with the motif of the Schwanenschlösschen in Freiberg is wonderfully suited to send Christmas greetings all over the world. Your friends and business partners are looking forward to greetings from your home country. One of the most beautiful landmarks of Freiberg, the historic Schwanenschlösschen, is atmospherically painted in a nostalgic style.