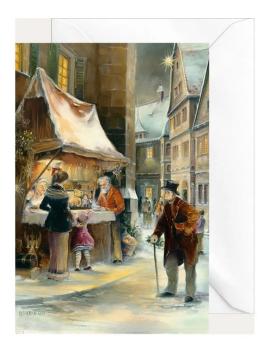

## Product Description

Christmas folding card "Christmas stall"

If you would like to send an atmospheric Christmas card, our greeting card with a Christmas marked stall is ideal. The artfully painted picture invites everyone to a Christmas market stroll.