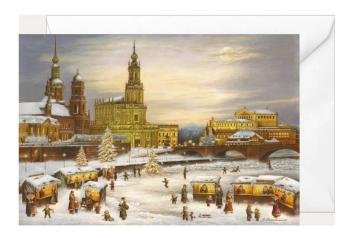

## Product Description

Christmas folding card "Dresdnen Court Church"

Of course the Advent calendar with the Dresden Court Church is also complemented by a Christmas greeting card. A part of the famous view from the Carola Bridge to the "Brühlsche Terrasse" was captured on this motif. You can see the Sekundogenitur, Stände House, Hausmanns Tower, Court Church, Semper Opera and Augustus Bridge.