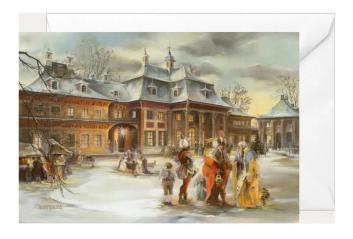

## Product Description

Christmas folding card "Pillnitz"

The Christmas Folding Card with the Pillnitz Castle and the three wise men from the East, the biblical Christmas story tells us about, is wonderfully suited to be sent into the world with your personal Christmas greetings.

The enchanting Pillnitz Castle was rebuilt in Baroque style by Augustus the Strong in 1720 and used as a pleasure palace and for his glittering feasts. This greeting card shows the water palace located directly on the Elbe, with its oriental roofs and cornices, which were very popular in the Baroque.