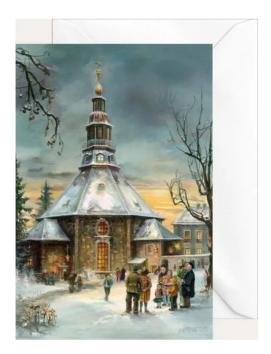

## 2761 - Christmas folding card "Seiffen Church"

## Product Description

Weihnachtsklappkarte "Seiffener Kirche"

The versatile usable greeting card with the image of the Seiffen Church is an important addition to the Advent calendar and mini Advent calendar of the range of Brück & Sohn. The peculiarity of the village church Seiffen is its octagonal floor plan. The church has become world famous through the Erzgebirge Wood Art. A Christmas card can hardly be more romantic