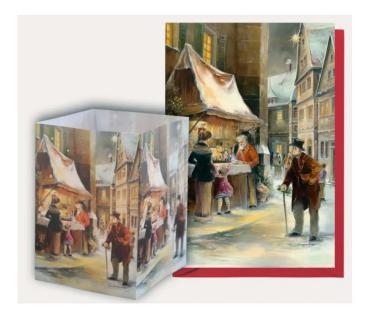

## Product Description

Table Top Lantern "Christmas Stall"

This beautiful table lantern made of parchment paper with the motif of the Christmas stall creates a wonderful Advent atmosphere on your table when you light the candle. During tea time with "Stollen" and pastries, you can enjoy the beautiful motive of the Christmas stall and discover new details again and again. The lantern is a suitable gift for the loved ones you want to send a holiday greeting. A greeting card with the same motif is included.

- Contents: Folding card with envelope and parchment lantern
  Format: Lantern 11 x 15.5 cm, folding card 11.5 x 17 cm
- Artist: Tina Hopperdietzel