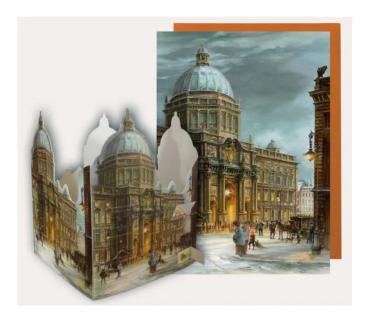

## 2781 - Table Advent Calendar "Berlin Palais"

2,93 EUR

Item no.: 323108 shipping weight: 0.10 kg Manufacturer: Olewinski & Tochter

## Product Description

Table Advent Calendar "Berlin Palais"

The Berlin Palace, also known as the Berlin City Palace since the 19th century, was the dominant building in the historic center of Berlin. Due to its mainly by Andreas Schlüter created facades and interiors it is considered as a major work of the North German Baroque.

The Table Advent Calendar with envelope and postcard is ideal for sending to friends, family and business partners. You can set up this calendar on your desk or breakfast table.

- Content: Table Advent calendar with envelope and postcard
  Format: Table Advent calendar with 8.4 x 8.4 x 11.7 cm, postcard 17 x 11.7 cm
  Artist: Tina Hopperdietzel