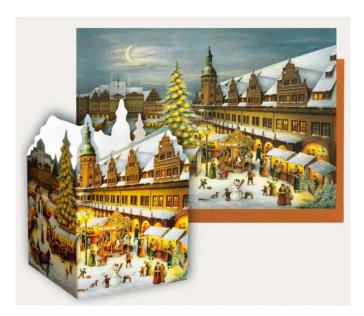

## Product Description

Table Advent Calendar "Leipzig"

The Leipzig Christmas Market consists of over 250 festively decorated stalls, which are set upduring the Christmas time in front of the old Leipzig City Hall. Put the Table Advent Calendar on your desk and enjoy one of the 24 doors every day. A glass with tealight in the middle of the table Advent calendar with the motif of the Leipzig Christmas market illuminates the little pictures behind the doors. You are welcome to send this table advent calendar to your family, friends or even business partners, because an enclosed postcard from the Leipzig Christmas market and the matching envelope invite you to write.

- Content: Table Advent calendar with envelope and postcard
- Format: Table Advent calendar with 8.4 x 8.4 x 11.7 cm, postcard 17 x 11.7 cm
  Artist: Günter Hildebrandt