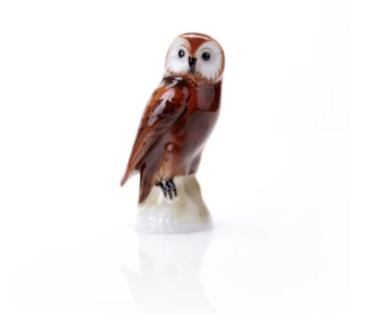

## 2756/40 - Tawny Owl

## Product Description

Wagner & Apel - Tawny OwlForest animals are a specialty of the porcelain figurine manufacturer Wagner & Apel, where they are still made by hand. Just like this little owl, which impresses with its lifelike colors. Why don't you give it a new home?