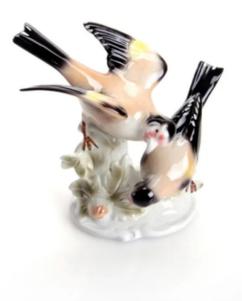

Item no.: 323269 600/40 - Group of European Goldfinches

Item no.: 323269 shipping weight: 0.40 kg Manufacturer: Wagner & Apel Porzellan

## Product Description

Wagner & Apel - Group of European GoldfinchesThe harmonious interaction of the two goldfinches together with the sheer natural colors will make this fine porcelain figure a wonderful eye-catcher for your home.