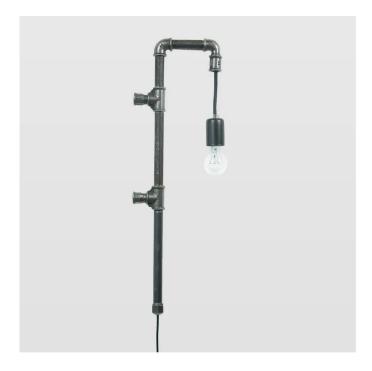

## LGH0280 - Wall lamp WAND made of steel tubes

## Product Description

Wall lamp WAND made of steel tubes

Original wall lamp, made of steel tubes with a characteristic light bulb, lowered on a black textile cord. Direct connection of the lamp to the electrical outlet enables to create any desired arrangement in your interior. Looks great hanging over a table in a small kitchen. Hand-made in Poland, using timeless materials.

- Weight: 2 kgType: Wall lampWidth [cm]: 21
- Height [cm]: 64Material: Steel
- Color: Black
  Type of wire: Braided cable
  Wire color: Black

- Lampshade: NoLight source included: No
- Number of light sources [pcs]: 1
  Type of light source: Bulb
  Bulb socket: E27