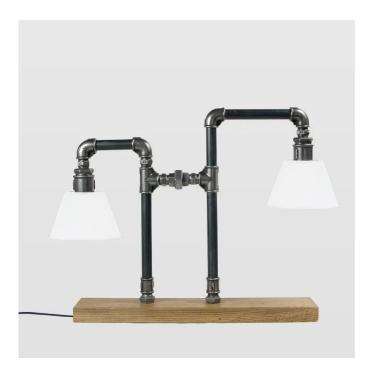

## LGH0090 - Steel table lamp LANTERN

## Product Description

gie el. - Steel table lamp LANTERN

Lamp made of steel tubes on an oak hand-waxed base. Delicate double textile lampshade, harmoniously scatters the light in any interior. Despite its harsh, industrial character, looks great in modern, minimalist interiors. Perfectly fits the living room or home office. Put it on a wooden table, hang a decorative graphic on a brick wall and enjoy a unique work place in your interior. Hand-made in Poland.

- Weight: 7 kg
  Width [cm]: 12
  Height [cm]: 57
  Lenght [cm]: 60
  Material: Steel
  Color: Block
- Color: Black
- Second color: Natural
- Type of wire: PCVWire color: Black
- Lampshade: Yes
- Lower diameter lampshade [cm]: 15Lampshade material: Polyester