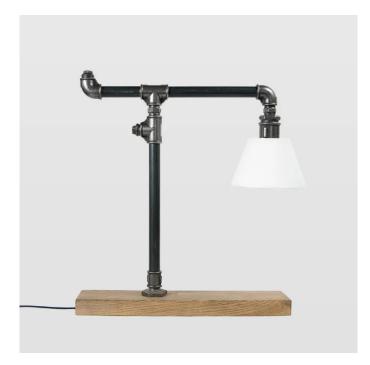

## gie el. - Steel table lamp LANTERN

Industrial lamp made of steel tubes. A perfect, unusual addition to industrial loft interiors. Put the lamp on a coffee or side table, add some comfortable armchairs or sofa and enjoy a unique place to relax. A beautiful supplement in home office and hallway. The base of the lamp is an oak, hand-waxed board. Lampshade in white made of fabric. Hand-made in Poland.

- Weight: 4 kg
  Width [cm]: 12
  Height [cm]: 57
  Lenght [cm]: 50
  Material: Steel
  Color: Block
- · Color: Black
- Second color: Natural •
- Type of wire: PCV
  Wire color: Black
- Lampshade: Yes
- Lower diameter lampshade [cm]: 15
- Lampshade material: Polyester

- Lampshade color: White
  Light source included: No
  Number of light sources [pcs]: 1
- Type of light source: Bulb
  Bulb socket: E27
- Voltage [V]: 230
  Max. Bulb power [W]: 60
  Plug type: Flat plug
  Dimmer built-in: No