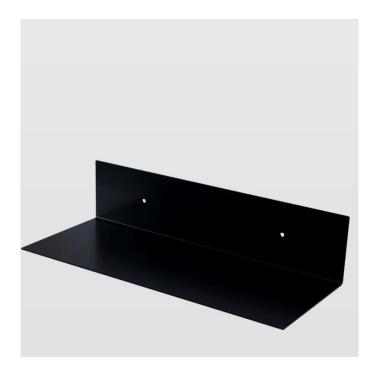

## ASH0040 - Steel wall shelf PENGIUN black

## Product Description

gie el. - Steel wall shelf PENGIUN black

Original simple shelf. Made of bent steel in black. Thanks to its simple shape it will be a great addition to modern and minimalist interiors, as well as Scandinavian or rural style. Its great for confined spaces for storing things. Manufactured in Poland.

- Weight: 2 kgHeight [cm]: 10Lenght [cm]: 45Material: SteelColor: Black

- Additional information: The product can be mounted upside down
  Comments: Due to the manual nature of the production, the dimensions, shape and colors of the product may slightly differ from those given on the website.