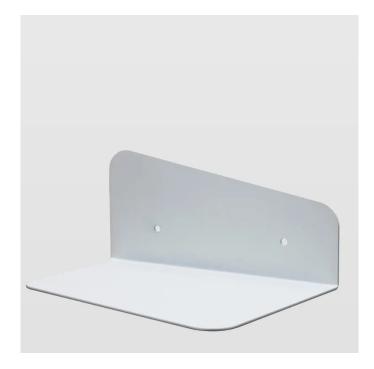

## ASH0011 - Asymmetrical steel wall shelf PANDA II white

## Product Description

gie el. - Asymmetrical steel wall shelf PANDA II white

Asymmetric, small wall shelf. Made of bent steel in white. Extremely simple and minimalistic form. Due to its relatively small size, it fits confined spaces – a hallway or being suspended above the desk to put away small office accessories. You can mount it in two ways -so that the metal part is visible in the upper or lower part – depending on your taste. Looks great alone or in a group of shelves. Manufactured in Poland. The shelf is also available in black.