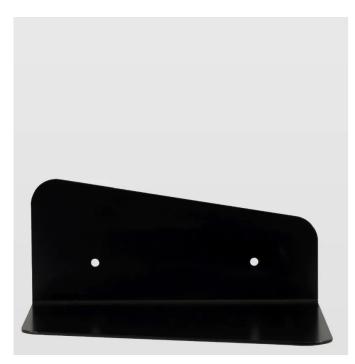

## Item no.: 326606 ASH0010 - Asymmetrical steel wall shelf PANDA II black

## Product Description

gie el. - Asymmetrical steel wall shelf PANDA II black

Asymmetric, small wall shelf. Made of bent steel in black. Extremely simple and minimalistic form. Due to its relatively small size, it fits confined spaces – a hallway or being suspended above the desk to put away small office accessories. You can mount it in two ways -so that the metal part is visible in the upper or lower part – depending on your taste. Looks great alone or in a group of shelves. Manufactured in Poland. The shelf is also available in white.