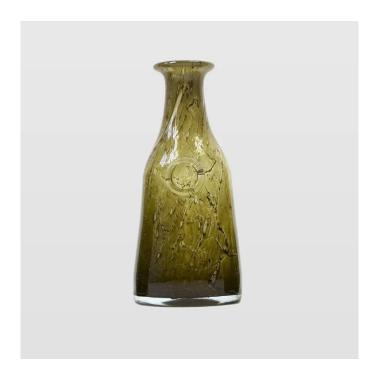

## AGL0245 - Glass carafe FOREST I olive

## Product Description

gie el. - Glass carafe FOREST I olive

Water carafe in honey color. Made of hand-formed glass, thus creating a unique design and interesting shape. It looks great on the dining room table. Fits industrial, loft, but also rural and rustic interiors. Can be an interesting idea for a gift. Branded with Gie El logo.

- Weight: 2 kgHeight [cm]: 25Capacity: 0,9lMaterial: GlassColor: Olive

- Gold Sides
  Handcrafted: Yes
  Comments: Due to the manual nature of the production, the dimensions, shape and colors of the product may slightly differ from those given on the website.