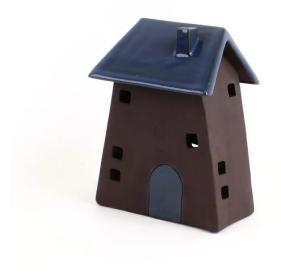

## Black Clay large House for Tealight

The handmade large house of Rozos is made of black clay and is wonderfully accentuated with its blue colour. The tealight option makes the house a nice gift or accessory. Rozos The Greek manufacture Rozos draws on a 20-year company experiance in the production of traditional miniatures and figures and brings home a feeling of Greece with its craftmanship. Dimensions:

- length 16cm
  width 11cm
  heigth 9cm

Specifications

Scan this QR code to view the product All details, up-to-date prices and availability