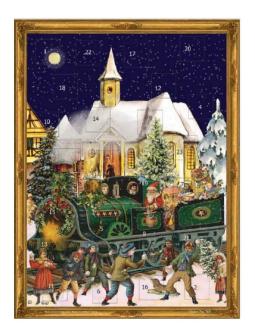

## Product Description

Advent Calendar - Christmas Train

It's the big event in the village and when the puffing locomotive slowly approaches its destination, you know why. Such a magnificently decorated Christmas procession as in the Advent calendar in large format with Victorian motif just comes once a year. From the top light to the end of the train, everything is set for Christmas, including Santa Claus, gifts and festive decorations. The collage of classic, nostalgic Sellmer Advent calendar motifs and typical Victorian personal depictions results in a colourful mix that perfectly attunes to the Christmas season. Whether for friends, family or colleagues - the large-format Advent calendar with the Victorian motif "Christmas train" is certainly a suitable gift.